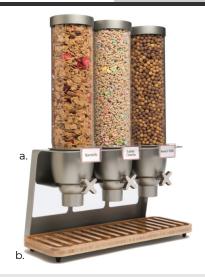

## **EZ-SERV® Tabletop Dispenser**

Model: EZ547 | Specification Sheet

## REPLACEMENT PARTS

| Item Description       | Item Number   | Material         |
|------------------------|---------------|------------------|
| a. Grey Stand          | not available | Steel            |
| b. Bamboo Tray         | EZT027        | Bamboo           |
| c. Grey Lid            | EZL015        | ABS              |
| d. Container Shell     | EZC015        | Acrylic and ABS  |
| e. 1 oz. Portion Wheel | EZP021        | Silicone and ABS |
| f. Label Holder        | EZM036        | ABS              |
| g. Metal Handle        | EZH010        | Zinc Alloy       |