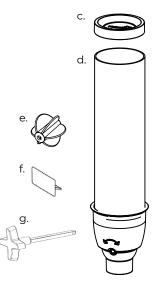

## REPLACEMENT PARTS

| Item Description       | Item Number   | Material         |
|------------------------|---------------|------------------|
| a. Grey Stand          | not available | Steel            |
| b. Bamboo Tray         | EZT027        | Bamboo           |
| c. Grey Lid            | EZL015        | ABS              |
| d. Container Shell     | EZC015        | Acrylic and ABS  |
| e. 1 oz. Portion Wheel | EZP021        | Silicone and ABS |
| f. Label Holder        | EZM036        | ABS              |
| g. Metal Handle        | EZH010        | Zinc Alloy       |