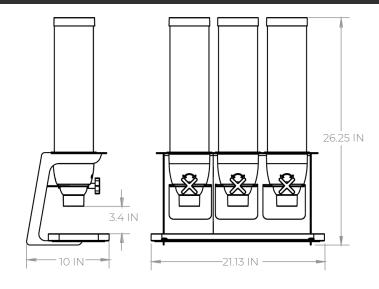

## **SPECIFICATIONS**

Dimensions: 21.13 x 10 x 26.25 IN / 53.7 x 25.4 x 66.7 CM

Container Capacity: 1.3 Gallons / 4.9 Liters

Label Size for Label Holder:  $2.5 \times 1.63 \text{ IN} / 6.4 \times 4.1 \text{ CM}$ 